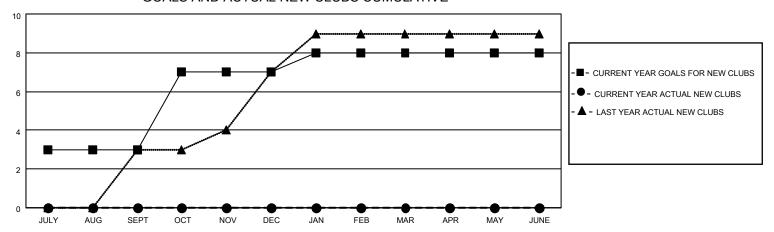

## GOALS AND ACTUAL NEW CLUBS CUMULATIVE

## MONTHLY MEMBERSHIP PROGRESS REPORT

**LOCATION REP OF BANGLADESH** 

District 315A3

| Clubs                 |               |           |               | Members               |                        |                         |                                                    |
|-----------------------|---------------|-----------|---------------|-----------------------|------------------------|-------------------------|----------------------------------------------------|
| RESULTS FOR 2022-2023 |               |           |               | RESULTS FOR 2022-2023 |                        |                         |                                                    |
| QUARTER               | NEW CLUB GOAL | NEW CLUBS | DROPPED CLUBS | QUARTER MEME          | SER GROWTH NET<br>GOAL | MEMBER GROWTH<br>ACTUAL | DROPPED<br>MEMBERS ACTUAL<br>(including transfers) |
| JULY/AUG/SEPT         | 3             | 0         | 1             | JULY/AUG/SEPT         | 100                    | 49                      | 63                                                 |
| OCT/NOV/DEC           | 4             | 0         | 0             | OCT/NOV/DEC           | 25                     | 0                       | 0                                                  |
| JAN/FEB/MAR           | 1             | 0         | 0             | JAN/FEB/MAR           | 50                     | 0                       | 0                                                  |
| APR/MAY/JUNE          | 0             | 0         | 0             | APR/MAY/JUNE          | 10                     | 0                       | 0                                                  |