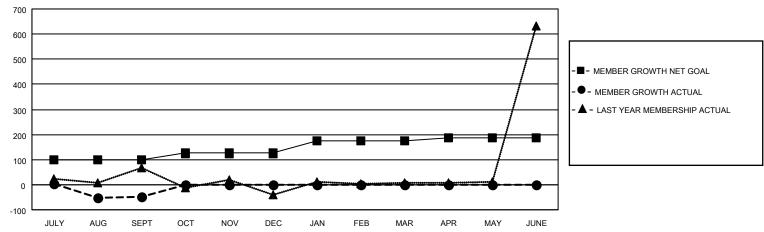

## GOALS AND ACTUAL MEMBERS CUMULATIVE

| DROPPED CLUBS: 1 |    | 5 CLUBS OF 44 ADDED 1 OR<br>MORE NEW MEMBERS | GENDER DISTRIBUTION                |                                |  |
|------------------|----|----------------------------------------------|------------------------------------|--------------------------------|--|
|                  |    | INORE NEW MEMBERS                            | MALE<br>FEMALE                     | 1,515 (76.09%)<br>476 (23.91%) |  |
| DROPPED MEMBERS  |    |                                              | NON BINARY<br>PREFER NOT TO ANSWER | 0 (0.00%)                      |  |
| DECEASED         | 0  |                                              | I THEFERENCE TO ANOWER             | 0 (0.0070)                     |  |
| CLUB CANCELLED   | 58 | CLICK HERE FOR CUMULATIVE                    | TOTAL FAMILY UNIT MEMBERS          | 1,674                          |  |
| OTHER            | 5  | MEMBERSHIP DATA                              |                                    |                                |  |
| TOTAL            | 63 |                                              | FAMILY MEMBERS PAYING HAL          | LF DUES 1,295                  |  |

## MONTHLY MEMBERSHIP PROGRESS REPORT

**LOCATION REP OF BANGLADESH** 

District 315A3

| Clubs                 |               |           |               | Members               |                        |                         |                                                    |
|-----------------------|---------------|-----------|---------------|-----------------------|------------------------|-------------------------|----------------------------------------------------|
| RESULTS FOR 2022-2023 |               |           |               | RESULTS FOR 2022-2023 |                        |                         |                                                    |
| QUARTER               | NEW CLUB GOAL | NEW CLUBS | DROPPED CLUBS | QUARTER MEME          | SER GROWTH NET<br>GOAL | MEMBER GROWTH<br>ACTUAL | DROPPED<br>MEMBERS ACTUAL<br>(including transfers) |
| JULY/AUG/SEPT         | 3             | 0         | 1             | JULY/AUG/SEPT         | 100                    | 49                      | 63                                                 |
| OCT/NOV/DEC           | 4             | 0         | 0             | OCT/NOV/DEC           | 25                     | 0                       | 0                                                  |
| JAN/FEB/MAR           | 1             | 0         | 0             | JAN/FEB/MAR           | 50                     | 0                       | 0                                                  |
| APR/MAY/JUNE          | 0             | 0         | 0             | APR/MAY/JUNE          | 10                     | 0                       | 0                                                  |